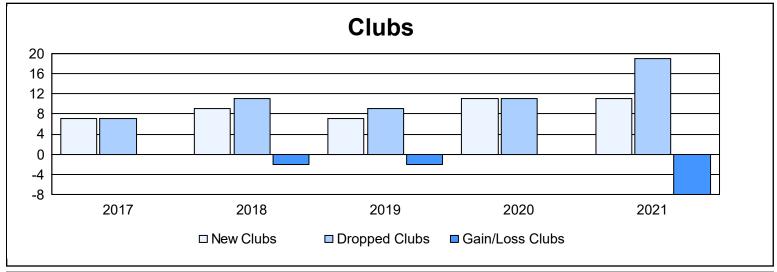

| Year      | New<br>Clubs | Dropped<br>Clubs | Gain/<br>Loss<br>Clubs | New<br>Members | Charter<br>Members | Reinstate<br>Members | Transfer<br>Members | Total<br>Member<br>Added | Total<br>Members<br>Dropped | Gain/<br>Loss<br>Members |
|-----------|--------------|------------------|------------------------|----------------|--------------------|----------------------|---------------------|--------------------------|-----------------------------|--------------------------|
| 2016-2017 | 7            | 7                | 0                      | 2,127          | 223                | 55                   | 37                  | 2,442                    | 1,890                       | 552                      |
| 2017-2018 | 9            | 11               | -2                     | 1,696          | 288                | 97                   | 52                  | 2,133                    | 2,203                       | -70                      |
| 2018-2019 | 7            | 9                | -2                     | 1,620          | 206                | 62                   | 37                  | 1,925                    | 2,099                       | -174                     |
| 2019-2020 | 11           | 11               | 0                      | 1,379          | 281                | 54                   | 91                  | 1,805                    | 2,123                       | -318                     |
| 2020-2021 | 11           | 19               | -8                     | 997            | 330                | 147                  | 16                  | 1,490                    | 2,057                       | -567                     |
| Average   | 9            | 11               | -2                     | 1,564          | 266                | 83                   | 47                  | 1,959                    | 2,074                       | -115                     |